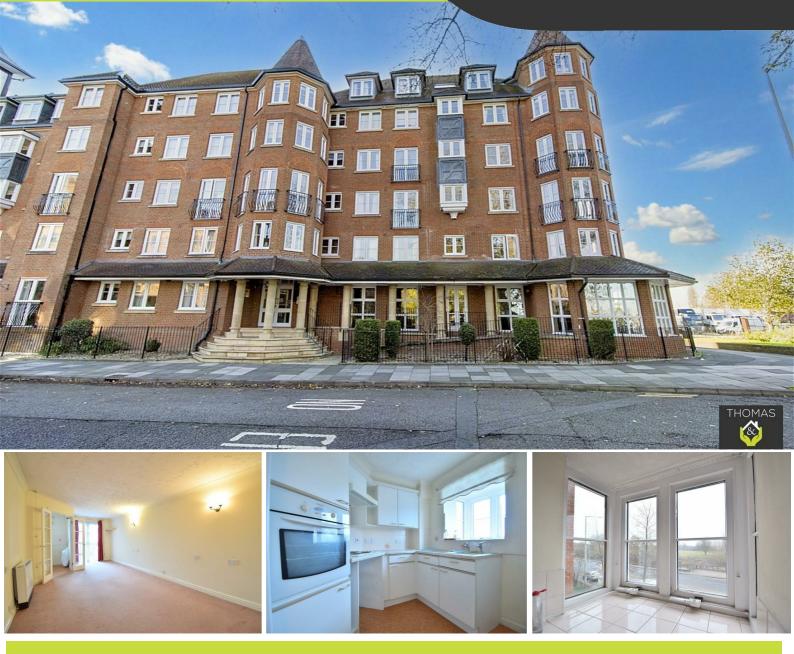

## 22 Castlemeads Court Westgate Street, Gloucester, GLO ARAS Over £70,000

Castlemeads Court was constructed by McCarthy & Stone (Developments) Ltd, arranged over four floors each served by a lift. Castlemeads Court benefits from having a development manager who can be contacted from various points within each property in the case of an emergency and communal areas.

No 22 comprises of an entrance hall, lounge with double doors opening in to the kitchen, one double bedroom and a shower room. The apartment is located on the first floor and is offer for sale in good decorative order and available with no onward chain.

0

Onbedsman

PrimeLocation.com

rightmove ∩

- Retirement Apartment
  - First Floor
  - Chain Free
- Duty Manager & Communal Areas
  - Central Location

arla

propertymark

PROTECTED