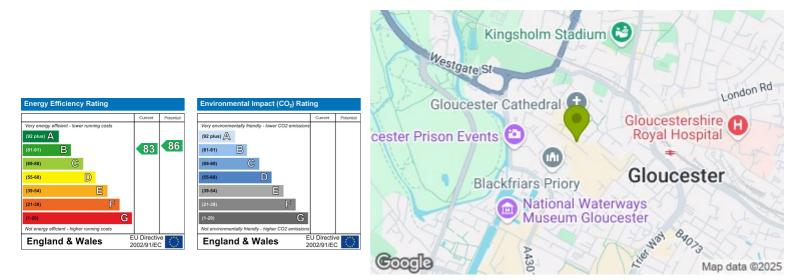

## 22 Castlemeads Court Westgate Street, Gloucester, GLO ARAS Over £70,000

Castlemeads Court was constructed by McCarthy & Stone (Developments) Ltd, arranged over four floors each served by a lift. Castlemeads Court benefits from having a development manager who can be contacted from various points within each property in the case of an emergency and communal areas.