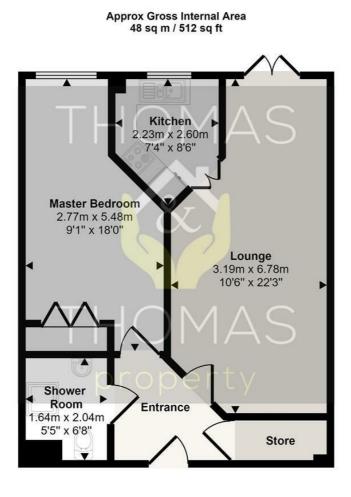

No 22 comprises of an entrance hall, lounge with double doors opening in to the kitchen, one double bedroom and a shower room. The apartment is located on the first floor and is offer for sale in good decorative order and available with no onward chain.

Over 55's

naea

propertymark

Zoopla

Floorplan

This floorplan is only for illustrative purposes and is not to scale. Measurements of rooms, doors, windows, and any items are approximate and no responsibility is taken for any error, omission or mis-statement. Icons of items such as bathroom suites are representations only and may not look like the real items. Made with Made Snappy 360.