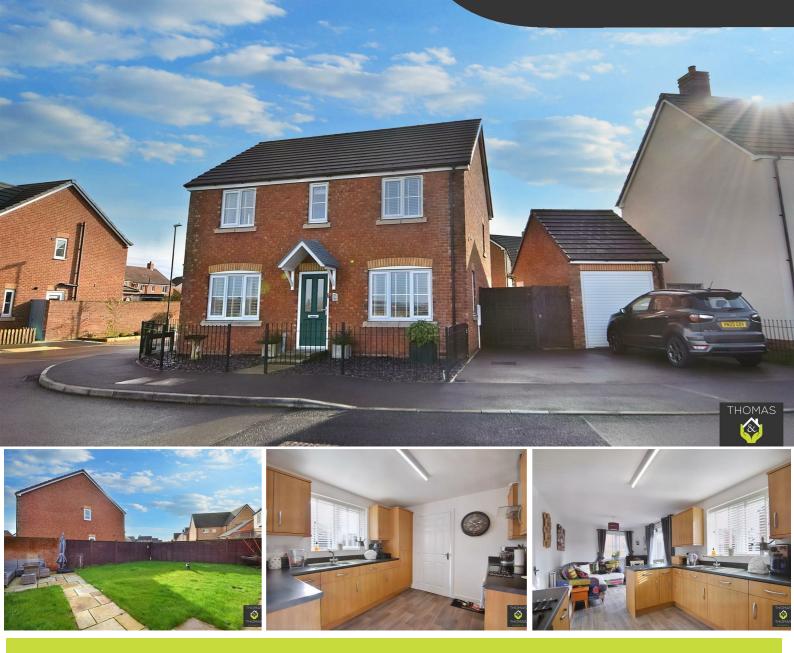

#### Offers Over £380,000

A spacious family home which is located within a small development of Longford and presented in excellent decorative order.

Internally the accommodation comprises, an entrance hall, two separate reception rooms, one being a lounge and the other is currently used as a formal dining room. Across the rear aspect, almost spanning the full width of this property is an open plan kitchen/breakfast room where there is room for an additional dining table or sofa. The ground floor is completed with a sperate utility space and a downstairs wc.

Upstairs there are four spacious bedrooms where the master benefits from en-suite shower facilities and a family bathroom.

Externally to the side aspect is a single garage with driveway parking for two vehicles, gated side access which then leads through to its enclosed rear garden which is mostly laid to lawn, bounded by fencing and partially laid to patio.

A full virtual tour can be found online, so please enquire for further information and to arrange your viewing.

- Four Bedrooms
- En-Suite To Master
- Open Plan Kitchen/Breakfast Room
  - Two Reception Rooms
  - Garage With Driveway
  - Very Well Presented