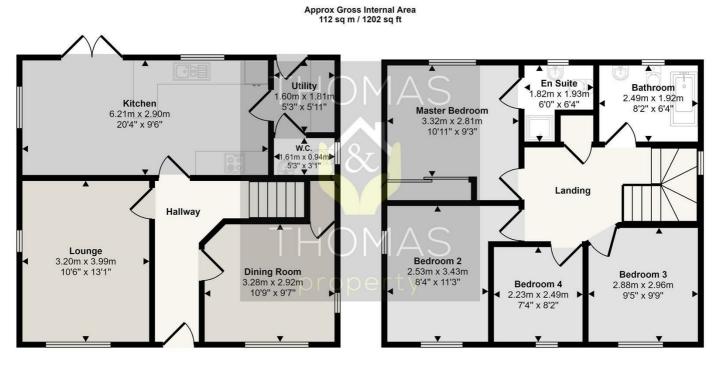

Ground Floor Approx 56 sq m / 602 sq ft

#### First Floor Approx 56 sq m / 600 sq ft

This floorplan is only for illustrative purposes and is not to scale. Measurements of rooms, doors, windows, and any items are approximate and no responsibility is taken for any error, omission or mis-statement. Icons of items such as bathroom suites are representations only and may not look like the real items. Made with Made Snappy 360.