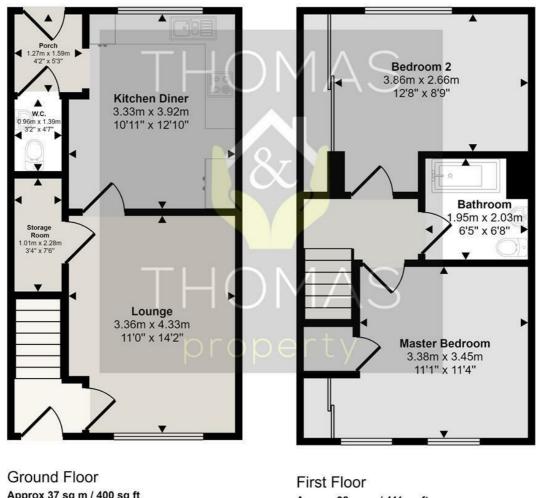

## Approx Gross Internal Area 75 sq m / 812 sq ft

Approx 37 sq m / 400 sq ft

Approx 38 sq m / 411 sq ft

This floorplan is only for illustrative purposes and is not to scale. Measurements of rooms, doors, windows, and any items are approximate and no responsibility is taken for any error, omission or mis-statement. Icons of items such as bathroom suites are representations only and may not look like the real items. Made with Made Snappy 360.