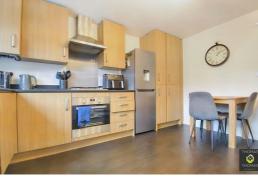

Comprising of: Entrance hall, good sized living area with large storage cupboard under the stairs. The kitchen / diner offers ample storage with room for appliances. Finally there is a downstairs WC and a porch area. Upstairs there are two double bedrooms with built in storage and a shared family bathroom with shower over bath.