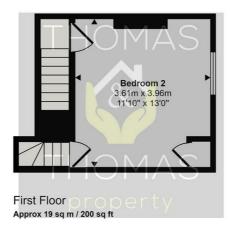

Tel: 01452 348208 info@thomasproperty.co.uk

284 Painswick Road, Matson, Gloucester, GL4 4DR

Asking Price £195,000

A charming semi detached cottage located on Painswick Road with the benefit of driveway parking. This period property consist of an entrance hall, shower room, kitchen and one reception downstairs. Upstairs to the first floor is a double bedroom with stairs leading to a further double bedroom.

## Approx Gross Internal Area 69 sq m / 739 sq ft

Second Floor Approx 21 sq m / 231 sq ft

Ground Floor Approx 29 sq m / 309 sq ft

This floorplan is only for illustrative purposes and is not to scale. Measurements of rooms, doors, windows, and any items are approximate and no responsibility is taken for any error, omission or mis-statement. Icons of items such as bathroom suites are representations only and may not look like the real items. Made with Made Snappy 360.