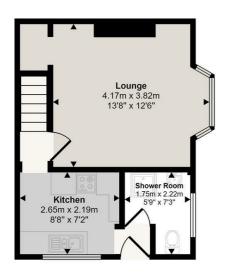

Tel: 01452 348208 info@thomasproperty.co.uk

284 Painswick Road, Matson, Gloucester, GL4 4DR

Asking Price £195,000

A charming semi detached cottage located on Painswick Road with the benefit of driveway parking. This period property consist of an entrance hall, shower room, kitchen and one reception downstairs. Upstairs to the first floor is a double bedroom with stairs leading to a further double bedroom.

## Approx Gross Internal Area 69 sq m / 739 sq ft

Second Floor Approx 21 sq m / 231 sq ft

Ground Floor Approx 29 sq m / 309 sq ft

This floorplan is only for illustrative purposes and is not to scale. Measurements of rooms, doors, windows, and any items are approximate and no responsibility is taken for any error, omission or mis-statement. Icons of items such as bathroom suites are representations only and may not look like the real items. Made with Made Snappy 360.