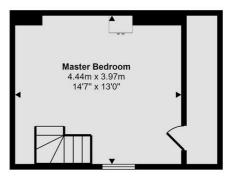

Tel: 01452 348208 info@thomasproperty.co.uk

284 Painswick Road, Matson, Gloucester, GL4 4DR

Asking Price £195,000

A charming semi detached cottage located on Painswick Road with the benefit of driveway parking. This period property consist of an entrance hall, shower room, kitchen and one reception downstairs. Upstairs to the first floor is a double bedroom with stairs leading to a further double bedroom.

## Approx Gross Internal Area 69 sq m / 739 sq ft

Second Floor Approx 21 sq m / 231 sq ft

Ground Floor Approx 29 sq m / 309 sq ft

This floorplan is only for illustrative purposes and is not to scale. Measurements of rooms, doors, windows, and any items are approximate and no responsibility is taken for any error, omission or mis-statement. Icons of items such as bathroom suites are representations only and may not look like the real items. Made with Made Snappy 360.