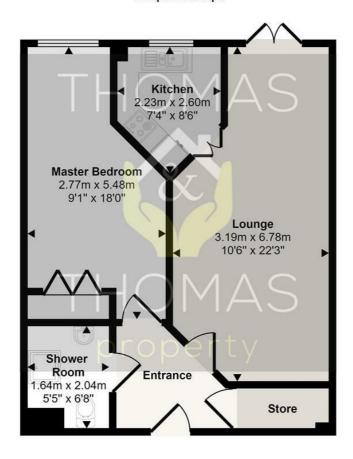

No 22 comprises of an entrance hall, lounge with double doors opening in to the kitchen, one double bedroom and a shower room. The apartment is located on the first floor and is offer for sale in good decorative order and available with no onward chain.

## Approx Gross Internal Area 48 sq m / 512 sq ft

## Floorplan

This floorplan is only for illustrative purposes and is not to scale. Measurements of rooms, doors, windows, and any items are approximate and no responsibility is taken for any error, omission or mis-statement. Icons of items such as bathroom suites are representations only and may not look like the real items. Made with Made Snappy 360.