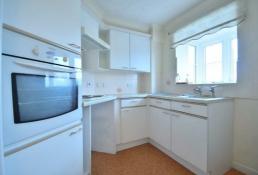

No 22 comprises of an entrance hall, lounge with double doors opening in to the kitchen, one double bedroom and a shower room. The apartment is located on the first floor and is offer for sale in good decorative order and available with no onward chain.