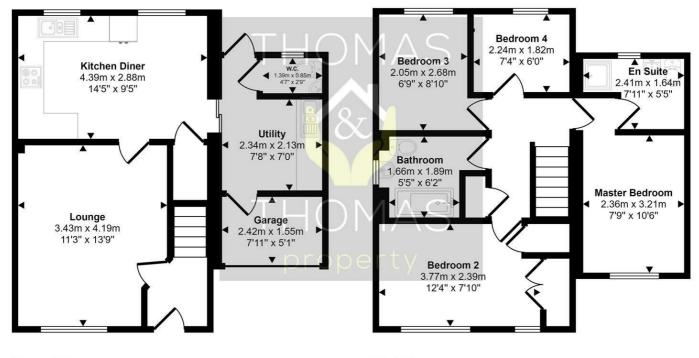

#### Approx Gross Internal Area 91 sq m / 984 sq ft

### Ground Floor Approx 45 sq m / 489 sq ft

First Floor Approx 46 sq m / 495 sq ft

This floorplan is only for illustrative purposes and is not to scale. Measurements of rooms, doors, windows, and any items are approximate and no responsibility is taken for any error, omission or mis-statement. Icons of items such as bathroom suites are representations only and may not look like the real items. Made with Made Snappy 360.