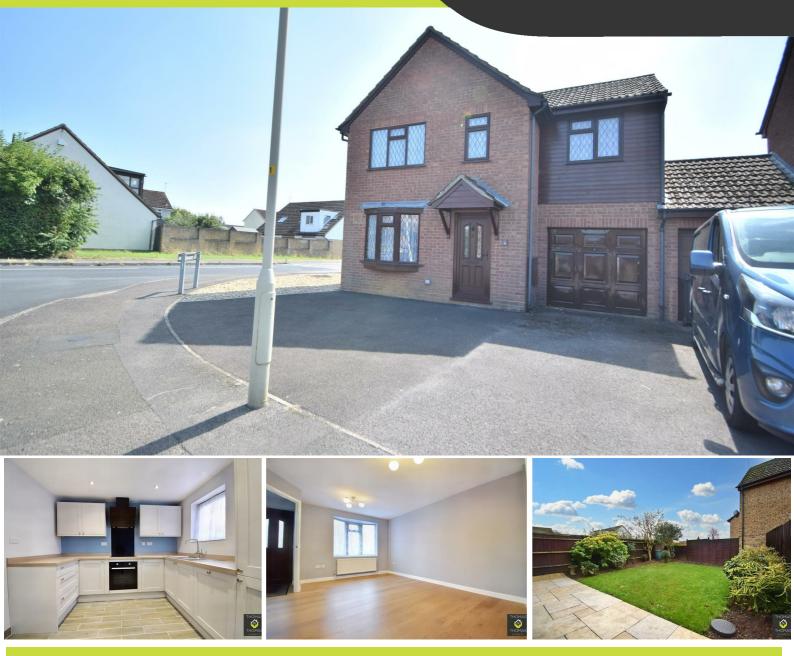

## Asking Price £365,000

Thomas and Thomas are pleased to present this beautiful four bedroom detached home located in Longlevens.

The property has been updated throughout by the current owners where it has been finished to an exceptionally high standard, including converting half of the garage to create a handy utility area with WC.

Downstairs comprises of: Entrance hall, good sized lounge, a modern kitchen / diner with new kitchen including integrated appliances,

Upstairs there are four bedrooms, three of which are doubles, a family bathroom and En suite shower room to the master.

Outside there is a private enclosed garden, garage and off road parking for two cars. This would make the ideal family home, located close to local schools, shops and amenities. Call today to book your viewing.

0

Desbudanas

- Detached
- Four Bedrooms
  - Chain Free
- Refurbished Throughout
- Off Road Parking & Garage
  - Utility Room & WC

naea

propertymark

PROTECTED

Zoopla

arla