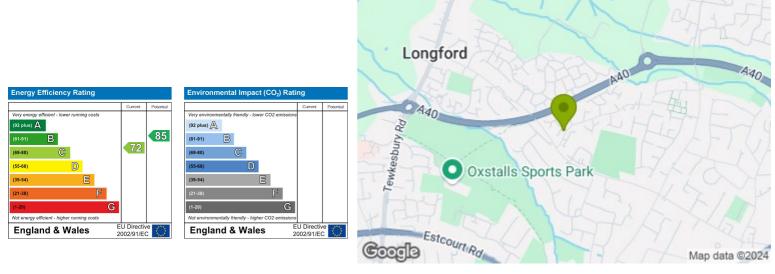

make the ideal family home, located close to local schools, shops and amenities. Call today to book your viewing.

0

Desbudanas

- Detached
- Four Bedrooms
  - Chain Free
- Refurbished Throughout
- Off Road Parking & Garage
  - Utility Room & WC

naea

propertymark

PROTECTED

Zoopla

arla

propertymark

PROTECTED

#### Approx Gross Internal Area 91 sq m / 984 sq ft



### Ground Floor Approx 45 sq m / 489 sq ft

First Floor Approx 46 sq m / 495 sq ft

This floorplan is only for illustrative purposes and is not to scale. Measurements of rooms, doors, windows, and any items are approximate and no responsibility is taken for any error, omission or mis-statement. Icons of items such as bathroom suites are representations only and may not look like the real items. Made with Made Snappy 360.



These particulars, whilst believed to be accurate are set out as a general outline only for guidance and do not constitute any part of an offer or contract. Intending purchasers should not rely on them as statements of representation of fact, but must satisfy themselves by inspection or otherwise as to their accuracy. No person in this firms employment has the authority to make or give any representation or warranty in respect of the property.

# www.thomasproperty.co.uk