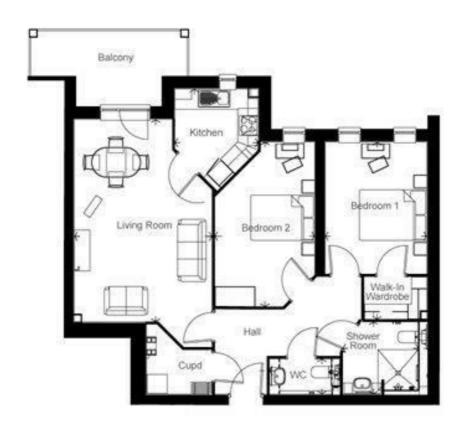

The spacious living room is decorated in a natural colour which gives a bright and airy feel, while the fitted kitchen comes complete with integrated appliances.

The master bedroom benefits from a walk in wardrobe fitted with hanging space and shelving units. The large second bedroom could be used as an ideal space for guests or quiet study room, the choice is yours.

Finally, the shower room is complete with slip resistant flooring and a level access shower, a chrome towel radiator and a fitted mirror.

This fantastic apartment comes complete with fitted flooring throughout. Don't miss out, call to find out more today.