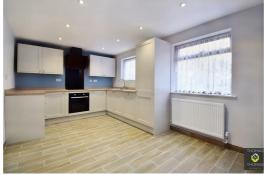

Downstairs comprises of: Entrance hall, good sized lounge, a modern kitchen / diner with new kitchen including integrated appliances,

Upstairs there are four bedrooms, three of which are doubles, a family bathroom and En suite shower room to the master.