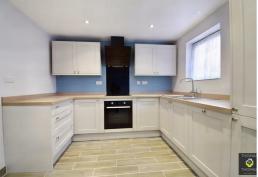

Downstairs comprises of: Entrance hall, good sized lounge, a modern kitchen / diner with new kitchen including integrated appliances,

Upstairs there are four bedrooms, three of which are doubles, a family bathroom and En suite shower room to the master.