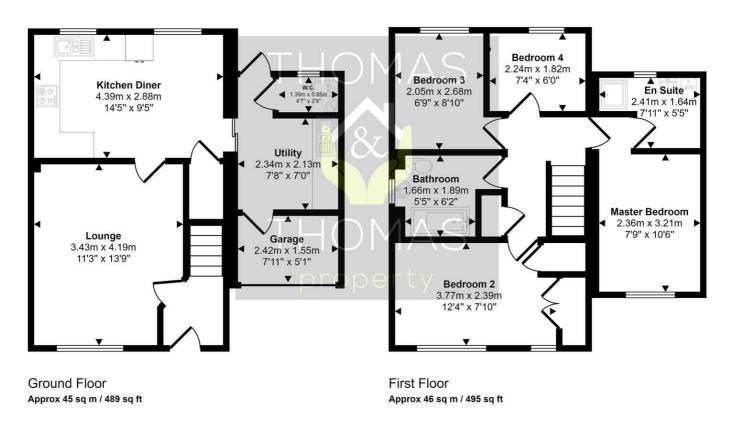

## Approx Gross Internal Area 91 sq m / 984 sq ft

This floorplan is only for illustrative purposes and is not to scale. Measurements of rooms, doors, windows, and any items are approximate and no responsibility is taken for any error, omission or mis-statement. Icons of items such as bathroom suites are representations only and may not look like the real items. Made with Made Snappy 360.