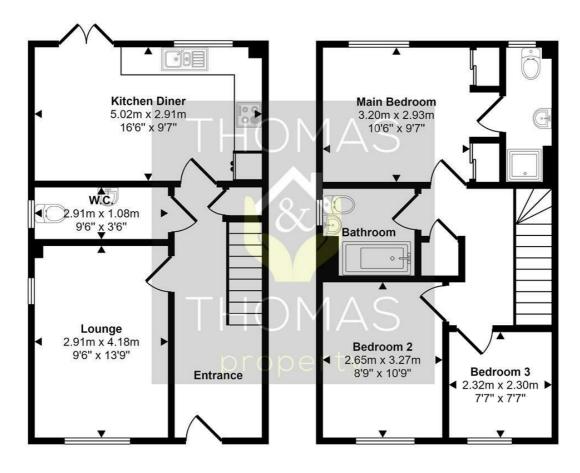

## 8 Fylingdales Gardens, Quedgeley, GL2 2EX

Asking Price £270,000

A very well presented three bedroom family home located on the outskirts of Kingsway. The property briefly comprises of: a very generously sized entrance hallway, living room, large downstairs wc, beautifully fitted kitchen/diner with French doors out to the rear garden. To the first floor is: master bedroom with fitted wardrobes and a modern fitted en suite shower room, further double bedroom, single bedroom & bathroom with shower over bath.

Zoopla

propertymark

propertymark

PROTECTED

Ground Floor First Floor

This floorplan is only for illustrative purposes and is not to scale. Measurements of rooms, doors, windows, and any items are approximate and no responsibility is taken for any error, omission or mis-statment. Icons of items such as bathroom suites are representations only and may not look like the real items. Made with Made Snappy 360.