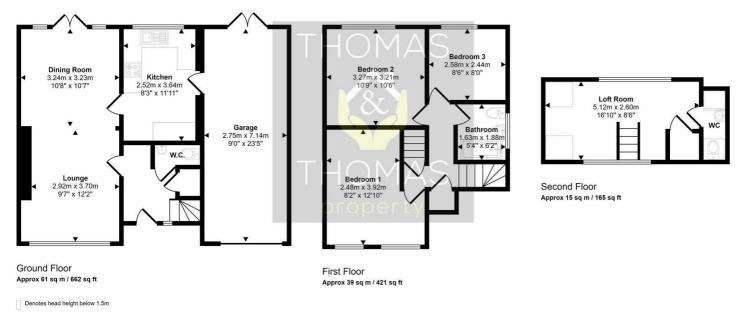

## Approx Gross Internal Area 116 sq m / 1248 sq ft

This floorplan is only for illustrative purposes and is not to scale. Measurements of rooms, doors, windows, and any items are approximate and no responsibility is taken for any error, ornission or mis-statement. Lons of items such as bathroom suites are representations only and may not look like the real items. Made with Made Snappy 360.