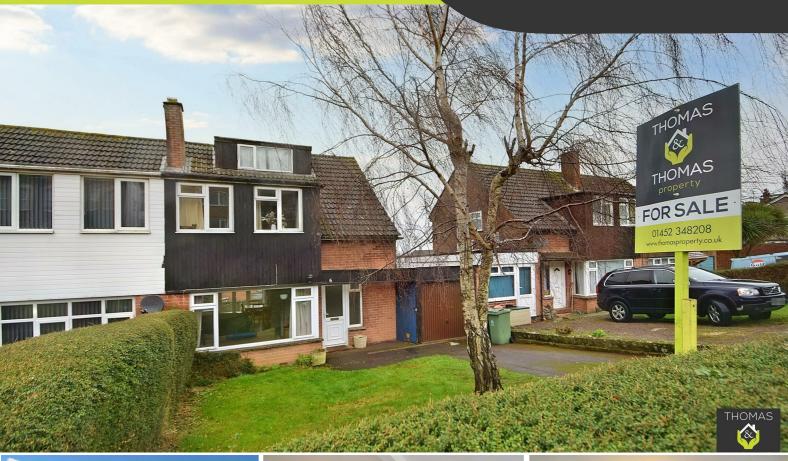

## 6 Hillborough Road, Gloucester, GL4 0JQ

Offers Over £280,000

Set in an elevated position, we are pleased to present for sale this well presented three bedroom family home. The accommodation briefly comprises, an entrance hall, downstairs wc, open plan lounge/dining room and a modern fitted kitchen. Moving upstairs are three spacious bedrooms and a family bathroom. Additionally the loft has been converted which was done under previous ownership. They're are currently no building regulations for it to be used as a forth bedroom but it would make an ideal office space or great for storage. WC facilities are also found on this floor

Externally the property offers both front and rear gardens with a garage allowing access from front to back measuring an impressive 23ft and ample driveway parking to the front aspect. A full virtual tour can be found online so please take a walk around and contact us to book your viewing today

- Three Bedrooms
  - Loft Room
    - Garage
- **Driveway Parking**
- **Elevated Position**
- Well Presented

Zoopla

propertymark

propertymark

PROTECTED

PROTECTED